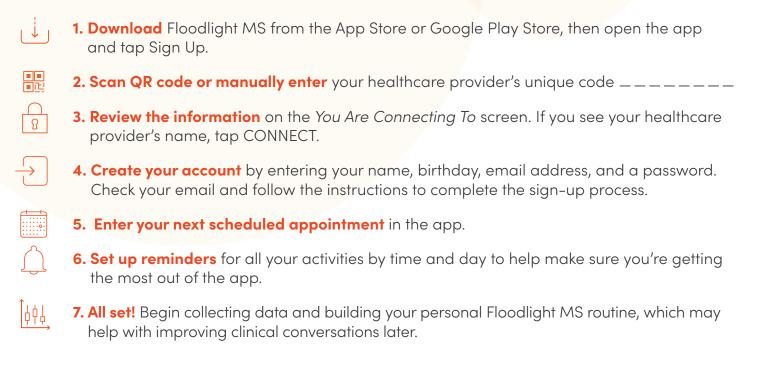

#### SEVEN STEPS TO GET YOU STARTED

**Floodlight MS is as powerful as the data you put into it.** The more data you enter, the more it may help with improving clinical conversations with your healthcare provider. Using Floodlight MS data as your resource, you and your healthcare provider can work together to see beyond the surface between office visits.